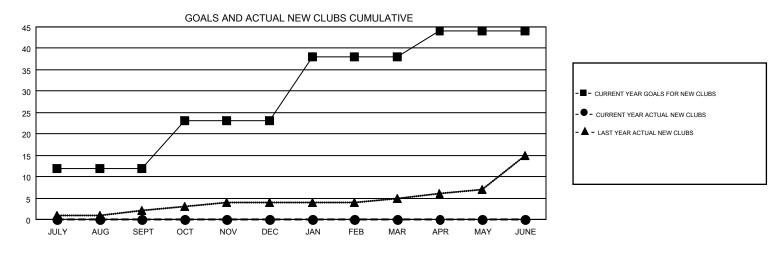

## GMT MONTHLY MEMBERSHIP PROGRESS REPORT

Results as of: 7/31/2019

Multiple District 4

**LOCATION: CALIFORNIA** 

| GMT: OPEN     |               |             |               | _                     |                           |                         | GMT CA 1                                           |  |  |
|---------------|---------------|-------------|---------------|-----------------------|---------------------------|-------------------------|----------------------------------------------------|--|--|
|               | Club          | os          |               | Members               |                           |                         |                                                    |  |  |
|               | RESULTS FOR   | R 2019-2020 |               | RESULTS FOR 2019-2020 |                           |                         |                                                    |  |  |
| QUARTER       | NEW CLUB GOAL | NEW CLUBS   | DROPPED CLUBS | QUARTER               | MEMBER GROWTH NET<br>GOAL | MEMBER GROWTH<br>ACTUAL | DROPPED<br>MEMBERS ACTUAL<br>(including transfers) |  |  |
| JULY/AUG/SEPT | 12            | 0           | 11            | JULY/AUG/SEPT         | 485                       | 352                     | 385                                                |  |  |
| OCT/NOV/DEC   | 11            | 0           | 0             | OCT/NOV/DEC           | 520                       | 0                       | 0                                                  |  |  |
| JAN/FEB/MAR   | 15            | 0           | 0             | JAN/FEB/MAR           | 465                       | 0                       | 0                                                  |  |  |
| APR/MAY/JUNE  | 6             | 0           | 0             | APR/MAY/JUNE          | 532                       | 0                       | 0                                                  |  |  |