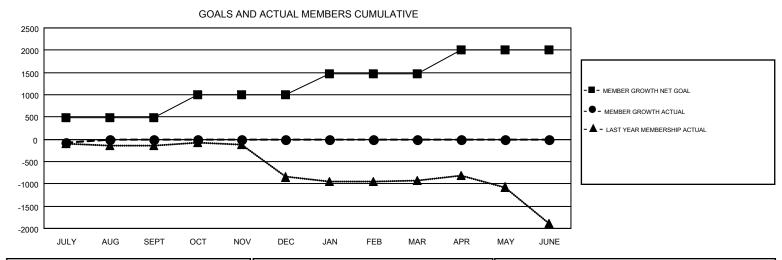

## GMT MONTHLY MEMBERSHIP PROGRESS REPORT

Results as of: 7/31/2019

Multiple District 4

**LOCATION: CALIFORNIA** 

| GMT: OPEN     |               |             |               | _                     |                           |                         | GMT CA 1                                           |  |  |
|---------------|---------------|-------------|---------------|-----------------------|---------------------------|-------------------------|----------------------------------------------------|--|--|
|               | Club          | os          |               | Members               |                           |                         |                                                    |  |  |
|               | RESULTS FOR   | R 2019-2020 |               | RESULTS FOR 2019-2020 |                           |                         |                                                    |  |  |
| QUARTER       | NEW CLUB GOAL | NEW CLUBS   | DROPPED CLUBS | QUARTER               | MEMBER GROWTH NET<br>GOAL | MEMBER GROWTH<br>ACTUAL | DROPPED<br>MEMBERS ACTUAL<br>(including transfers) |  |  |
| JULY/AUG/SEPT | 12            | 0           | 11            | JULY/AUG/SEPT         | 485                       | 352                     | 385                                                |  |  |
| OCT/NOV/DEC   | 11            | 0           | 0             | OCT/NOV/DEC           | 520                       | 0                       | 0                                                  |  |  |
| JAN/FEB/MAR   | 15            | 0           | 0             | JAN/FEB/MAR           | 465                       | 0                       | 0                                                  |  |  |
| APR/MAY/JUNE  | 6             | 0           | 0             | APR/MAY/JUNE          | 532                       | 0                       | 0                                                  |  |  |